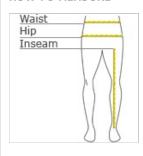

#### HOW TO MEASURE

#### WAIST

Measure around the smallest part of the natural waist.

## INSEAM

Measure a similar style pant that fits well and is the desired length. Measure from the crotch seam to the hem.

#### HIPS

With feet together, measure around the fullest part of hips, keep tape horizontal.