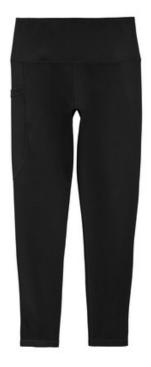

# Sport-Tek <sup>®</sup> Ladies High Rise 7/8 Legging LPST891

This moisture-wicking legging has a higher rise and features an integrated pocket for cell phones, keys or small essentials.

- 8.3-ounce, 87/13 poly/spandex jersey
- Tag-free label
- Flatlock seams for comfort
- High rise
- Integrated cell phone pocket on right side
- 7/8 length