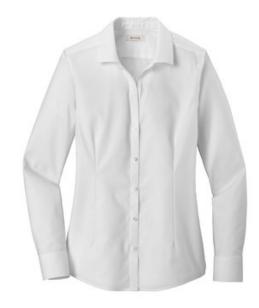

# Red House<sup>®</sup> Ladies Pinpoint Oxford Non-Iron Shirt. RH250

Crafted from 3.8-ounce, 100% cotton, this elegant pinpoint oxford has a wrinkle-resistant finish so you always look your best-no iron required. Details like taped seams, adjustable cuffs, buttonthrough sleeve plackets, RH engraved buttons and a shirttail hem complement the sharp look. Open collar, front and back darts and a gently rounded hem.